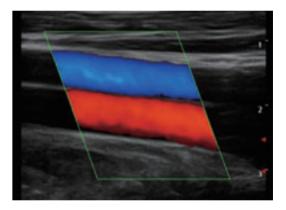

## **Powerful Platform**

Embedded with SonoScape's core imaging technologies such as µ-scan, PHI and Spatial Compound, S8Exp boasts exceptional 2D image, sensitive spectral, Color and Power Doppler, displaying well-defined anatomy and pathology and facilitating a highly optimized diagnostic user environment for conclusive diagnoses.