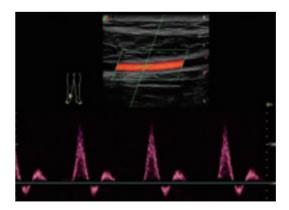

## **Powerful Platform**

Embedded with SonoScape's core imaging technologies such as µ-scan, PHI and Spatial Compound, S8Exp boasts exceptional 2D image, sensitive spectral, Color and Power Doppler, displaying well-defined anatomy and pathology and facilitating a highly optimized diagnostic user environment for conclusive diagnoses.