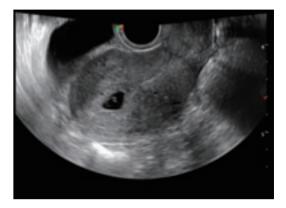

Besides, S8Exp offers a comprehensive selection of electronic probes to maximally extend its capabilities to meet a wide range of applications including abdomen, pediatric, OB/GYN, cardiovascular, musculoskeletal, etc. The advanced probe technologies also effectively enhance the image quality and confidence in reaching clinical diagnoses even in difficult patients.