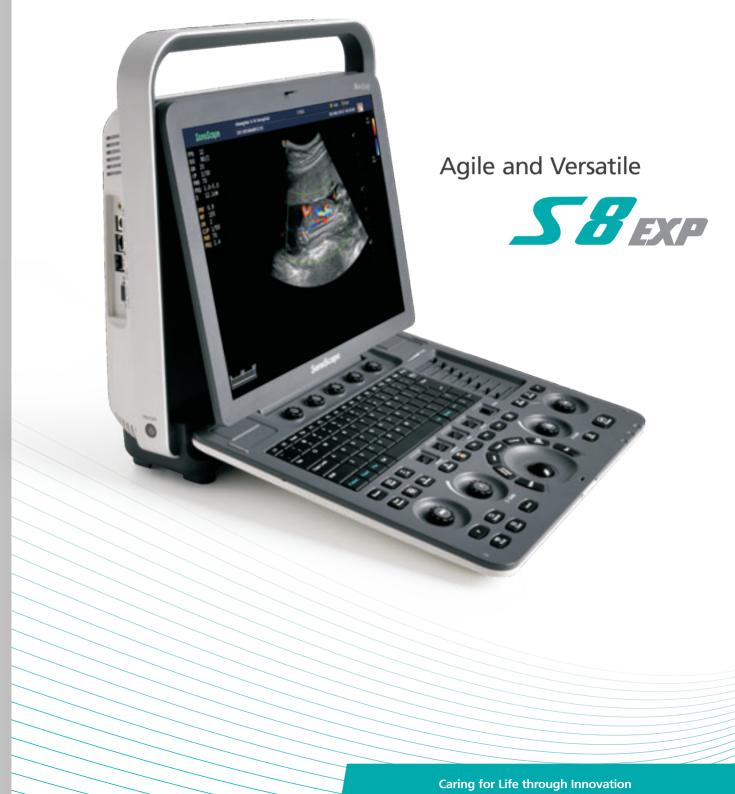

# Agile and Versatile

80

The true nobility is in being superior to any in its class. Consistently improving technologies and services to help deliver better patient cares, SonoScape's passion for innovation makes it a natural fit for today's market and the choice for tomorrow. With the belief in leading the trend of ultrasound, inheriting and spreading classic and elegance, and by continuous efforts, Sonoscape releases a new model S8Exp.

With ultra-modern innovative design and the clinically-proven technologies, S8Exp is well equipped as a low-physical-effort and enhanced-image-quality ultrasound scanner, which not only provides optimized solutions for versatile applications, but does help to improve the user-experience for both routine and non-traditional challenges. Working with S8Exp, it will trigger your unlimited reverie and endow you with endless charm.

Carrying forward the classical design of SonoScape's portable ultrasound products, S8Exp successfully combines the best ergonomics, attractive design and ease of use. This charismatic identity is also enhanced by a sophisticated color palette—with sedate grey as its interior paint color and pearl white as exterior cover, S8Exp reveals a style of aristocrat and strong character among SonoScape's ultrasound systems.