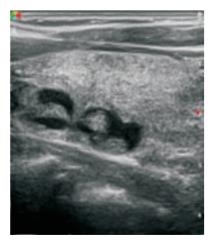

## **Powerful Platform**

Embedded with SonoScape's core imaging technologies such as µ-scan, PHI and Spatial Compound, S8Exp boasts exceptional 2D image, sensitive spectral, Color and Power Doppler, displaying well-defined anatomy and pathology and facilitating a highly optimized diagnostic user environment for conclusive diagnoses.

Besides, S8Exp offers a comprehensive selection of electronic probes to maximally extend its capabilities to meet a wide range of applications including abdomen, pediatric, OB/GYN, cardiovascular, musculoskeletal, etc. The advanced probe technologies also effectively enhance the image quality and confidence in reaching clinical diagnoses even in difficult patients.

µ-scan

Spacial Compound Imaging

Pulse Inversion Harmonic Imaging

Real-time Panoramic Imaging