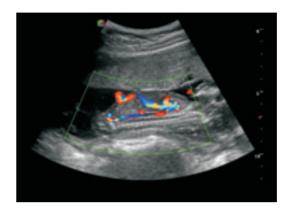

## **Powerful Platform**

Embedded with SonoScape's core imaging technologies such as µ-scan, PHI and Spatial Compound, S8Exp boasts exceptional 2D image, sensitive spectral, Color and Power Doppler, displaying well-defined anatomy and pathology and facilitating a highly optimized diagnostic user environment for conclusive diagnoses.

µ-scan

Spacial Compound Imaging

Pulse Inversion Harmonic Imaging

Real-time Panoramic Imaging