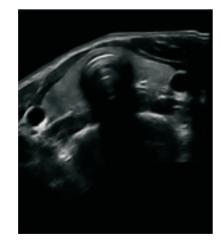

## **Powerful Platform**

Embedded with SonoScape's core imaging technologies such as µ-scan, PHI and Spatial Compound, S8Exp boasts exceptional 2D image, sensitive spectral, Color and Power Doppler, displaying well-defined anatomy and pathology and facilitating a highly optimized diagnostic user environment for conclusive diagnoses.

µ-scan

Spacial Compound Imaging

Pulse Inversion Harmonic Imaging

Real-time Panoramic Imaging