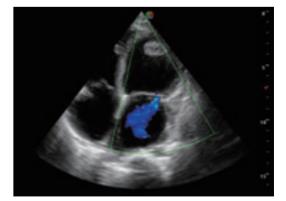

## **Powerful Platform**

Embedded with SonoScape's core imaging technologies such as µ-scan, PHI and Spatial Compound, S8Exp boasts exceptional 2D image, sensitive spectral, Color and Power Doppler, displaying well-defined anatomy and pathology and facilitating a highly optimized diagnostic user environment for conclusive diagnoses.

Besides, S8Exp offers a comprehensive selection of electronic probes to maximally extend its capabilities to meet a wide range of applications including abdomen, pediatric, OB/GYN, cardiovascular, musculoskeletal, etc. The advanced probe technologies also effectively enhance the image quality and confidence in reaching clinical diagnoses even in difficult patients.