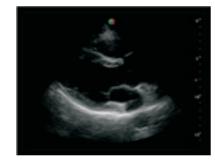

## **Powerful Platform**

Embedded with SonoScape's core imaging technologies such as µ-scan, PHI and Spatial Compound, S8Exp boasts exceptional 2D image, sensitive spectral, Color and Power Doppler, displaying well-defined anatomy and pathology and facilitating a highly optimized diagnostic user environment for conclusive diagnoses.

µ-scan

Spacial Compound Imaging

Pulse Inversion Harmonic Imaging

Real-time Panoramic Imaging