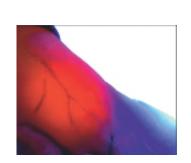

## Jrans-illumination Jechnology

This technique eliminates surface reflected light as the red light transmits through the skin, which makes the skin translucent to view the location of veins for Venipuncture.

Transillumination method can be used anywhere on the body. With the VeinX Infant Vein Viewer, veins can be mapped to avoid valves or bifurcations and find the best place for safe access.

\* AVI Healthcare Pvt Ltd reserves right to make changes without notice in design, specifications and models