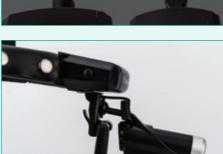

# **Coaxial Design**

**BT-410 F** 

Light source is located between two eyes is able to cast least shadow on the surface. Also, the luminance angle moves freely with pivot joint structure.