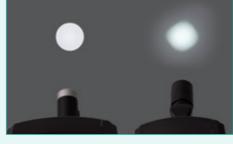

# Adjustable Light Spot

Light spot is adjustable from 30mm to 70mm at distance 300mm.

Additional astral Lamp increase more illumination and decrease the shadow on the surface