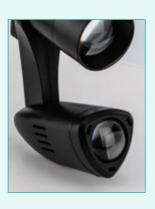

# **Medical Head** Lamp

Multi-lens structure ensure high level of uniform luminance in its light spot

# **Coaxial Design**

**BT-410 F** 

Light source is located between two eyes is able to cast least shadow on the surface. Also, the luminance angle moves freely with pivot joint structure.

# Adjustable Light Spot

Light spot is adjustable from 30mm to 70mm at distance 300mm.

Additional astral Lamp increase more illumination and decrease the shadow on the surface