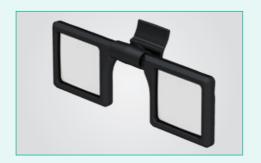

# Loupe

Single lens loupe is light weight and simple but provides 2x magnification.

bistos BIO SIGNAL TOTAL SOLUTION