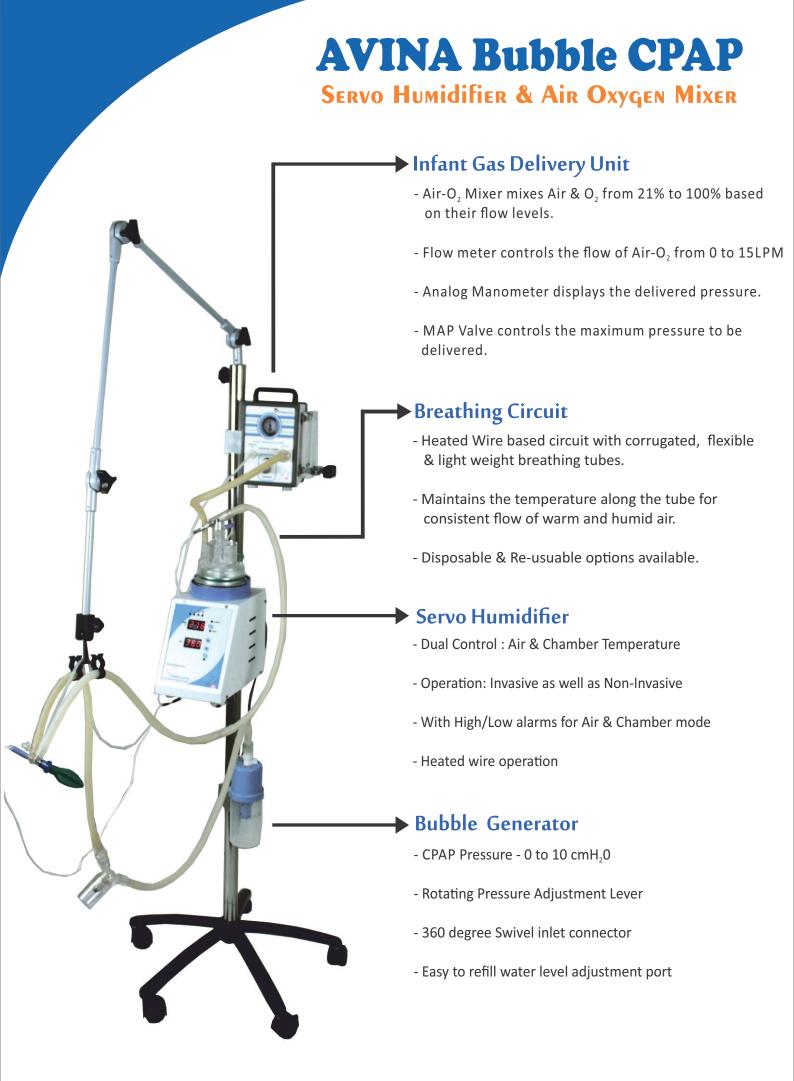

## **AVINA Bubble CPAP**

Respiratory Humidifier & Air Oxygen Blender

## **Infant Gas Delivery Unit**

| Dimension            | 13 x 15 x 19 cm             |
|----------------------|-----------------------------|
| Weight               | 2 Kg                        |
| <b>Pressure Dial</b> | Analog                      |
| Air Flow meter       | NA                          |
| Air Oxygen Mixer     | NA                          |
| PIP/MAP              | 21 - 100 cmH <sub>2</sub> O |