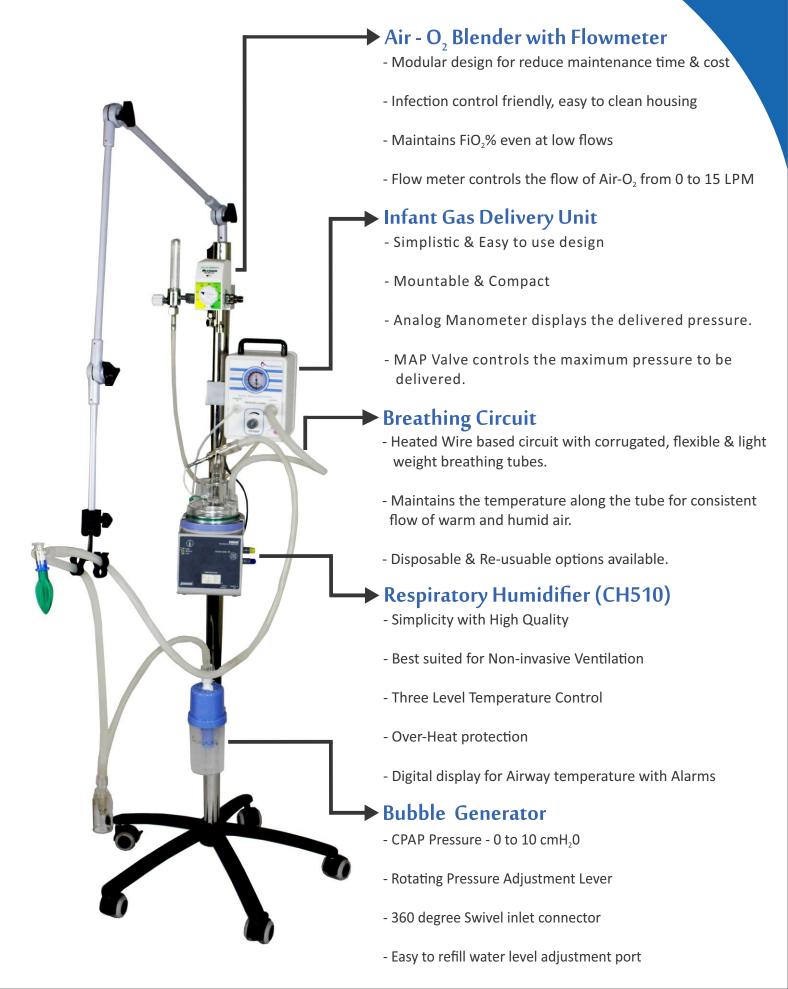

## **AVINA Bubble CPAP**

Respiratory Humidifier & Air Oxygen Blender

| Dimension                 | 13 x 15 x 19 cm             |
|---------------------------|-----------------------------|
| Weight                    | 2 Kg                        |
| <b>Pressure Dial</b>      | Analog                      |
| Air Flow meter            | 0-15 LPM                    |
| Air Oxygen Mixer          | 0-15                        |
| PIP/MAP                   | 21 - 100 cmH <sub>2</sub> O |
| <b>Operating Pressure</b> | 2.5 - 3.5 bar               |