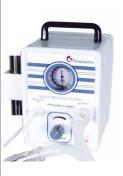

## **Infant Gas Delivery Unit**

| Dimension            | 13 x 15 x 19 cm             |
|----------------------|-----------------------------|
| Weight               | 2 Kg                        |
| <b>Pressure Dial</b> | Analog                      |
| Air Flow meter       | NA                          |
| Air Oxygen Mixer     | NA                          |
| PIP/MAP              | 21 - 100 cmH <sub>2</sub> O |