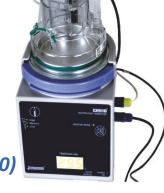

# **AVINA Bubble CPAP**

Inbuilt Air compressor, Inbuilt Air Oxygen
Blender and Servo Humidifier