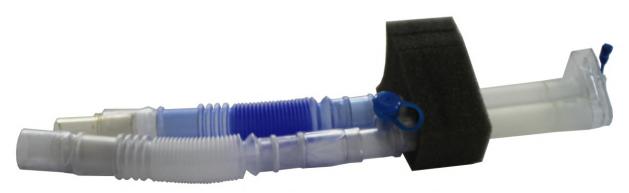

## **Infant Gas Delivery Unit**

| Dimension            | 13 x 15 x 19 cm             |
|----------------------|-----------------------------|
| Weight               | 2 Kg                        |
| <b>Pressure Dial</b> | Analog                      |
| Air Flow meter       | NA                          |
| Air Oxygen Mixer     | NA                          |
| PIP/MAP              | 21 - 100 cmH <sub>2</sub> O |

| Dimension                 | 13 x 15 x 19 cm             |
|---------------------------|-----------------------------|
| Weight                    | 2 Kg                        |
| <b>Pressure Dial</b>      | Analog                      |
| Air Flow meter            | 0-15 LPM                    |
| Air Oxygen Mixer          | 0-15                        |
| PIP/MAP                   | 21 - 100 cmH <sub>2</sub> O |
| <b>Operating Pressure</b> | 2.5 - 3.5 bar               |