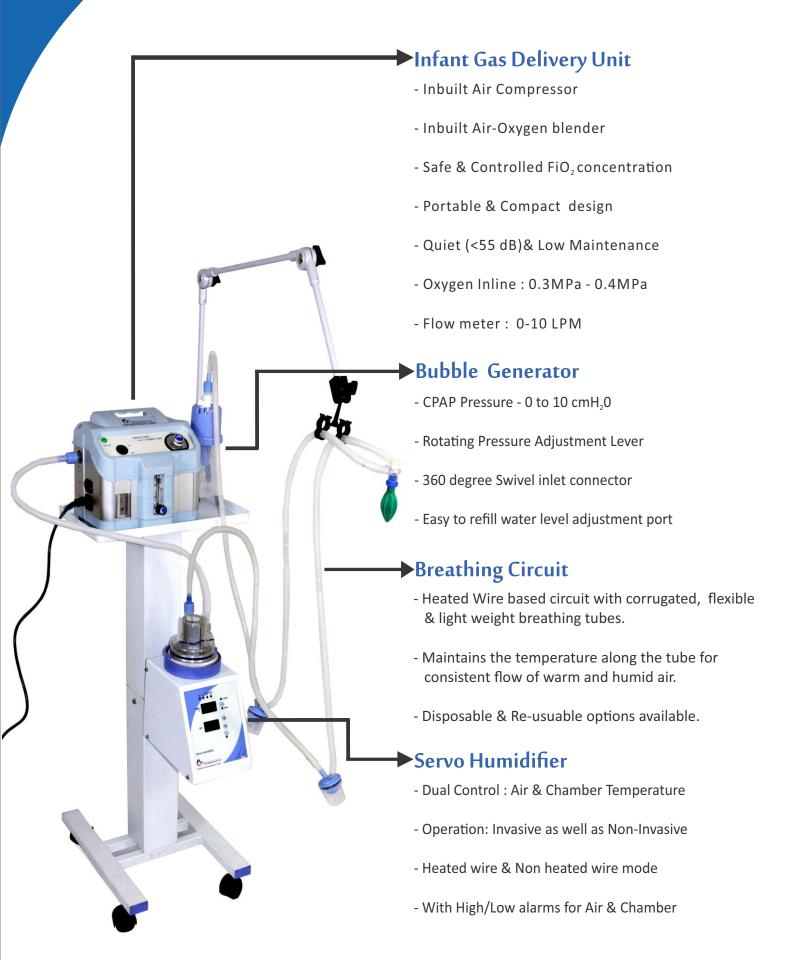

# **AVINA Bubble CPAP**

Inbuilt Air compressor, Inbuilt Air Oxygen
Blender and Servo Humidifier

## **Infant Gas Delivery Unit**

| Dimension            | 13 x 15 x 19 cm             |
|----------------------|-----------------------------|
| Weight               | 2 Kg                        |
| <b>Pressure Dial</b> | Analog                      |
| Air Flow meter       | NA                          |
| Air Oxygen Mixer     | NA                          |
| PIP/MAP              | 21 - 100 cmH <sub>2</sub> O |