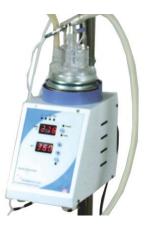

le CPAP with Inbuilt Air compressor, Inbuilt Air Oxygen Blender & Servo Humidifier



## **AVINA Bubble CPAP**

Respiratory Humidifier & Air Oxygen Blender



# **AVINA Bubble CPAP**

Inbuilt Air compressor, Inbuilt Air Oxygen
Blender and Servo Humidifier



## **Technical Specifications**

#### Air Oxygen Blender



| <b>Outlet Flow Range</b>   | 0-30 LPM                   |
|----------------------------|----------------------------|
| Bleed Flow                 | 3 LPM or less at 3.4 bar   |
| Max. Flow                  | ≥30 LPM                    |
| Bypass Alarm               | 3.45 -4.14 bar             |
| <b>Supply Pressure</b>     | 30 - 75 PSI(2.1 - 5.2 bar) |
| O <sub>2</sub> conc. Range | 21 - 100%                  |
| Dimension                  | 12.5 x 5.7 x 10.4 cm       |



#### Servo Humidifier

| Voltage Rating       | 230V, 50/60 Hz                     |  |
|----------------------|------------------------------------|--|
| Dimension            | 26 x 17 x 24 cm                    |  |
| Temperature Display  | 10-50°C                            |  |
| Weight               | 5 Kg                               |  |
| Alarm                | Heater sensor, Sensor displacement |  |
|                      | High & Low temperature             |  |
| Temperature Range    | Chamber: 31-42°C                   |  |
|                      | Airway: 28-40°C                    |  |
| Heated wire Mode     | Available                          |  |
| Non Heated wire Mode | Available                          |  |

#### Respiratory Humidifer (CH510)



| Voltage Rating