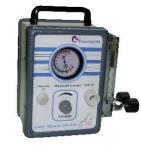

| Dimension                 | 13 x 15 x 19 cm             |
|---------------------------|-----------------------------|
| Weight                    | 2 Kg                        |
| <b>Pressure Dial</b>      | Analog                      |
| Air Flow meter            | 0-15 LPM                    |
| Air Oxygen Mixer          | 0-15                        |
| PIP/MAP                   | 21 - 100 cmH <sub>2</sub> O |
| <b>Operating Pressure</b> | 2.5 - 3.5 bar               |