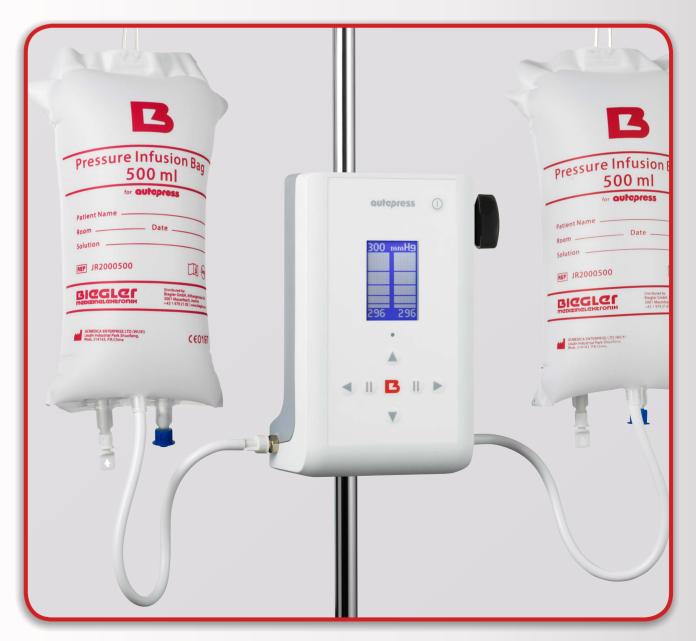

# AUTOMATIC PRESSURE INFUSOR PRECISE PRESSURE SETTING. PRESET PRESSURE.

BIEGLER AUTOPRESS is another component in our range of warming equipment. It can be used either directly with our blood and infusion warmers or as a stand-alone solution where fluids are to be dispensed while maintaining constant pressure in the cuffs.

### **AUTOMATIC PRESSURE INFUSOR**

- Preset pressure is maintained in the cuffs .
- Precise pressure setting due to electronic control .
- For use with pressure cuffs 2 x 500, 2 x 1000 or 2 x 3000 ml .
- Mounting on normed railing and infusion stand .
- Compact design .
- Pressure limited to 300 mmHg •
- autopress: Mains operated . autopress • e: Mains operated with up to 3h battery backup
- Pressure cuffs can be emptied quickly and easily •
- Significant reduction of set up time •