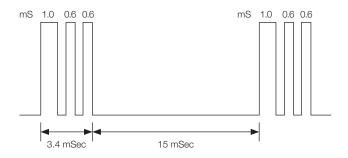

#### Split Pulse Technology

The highly effective 'SPLIT PULSE TECHNOLOGY' which ECTRON pioneered in 1987 is incorporated within ECTONUSTIM Series 6. Each pulse group consists of a single 1 mSec pulse followed by two pulses of 0.6 mSec.