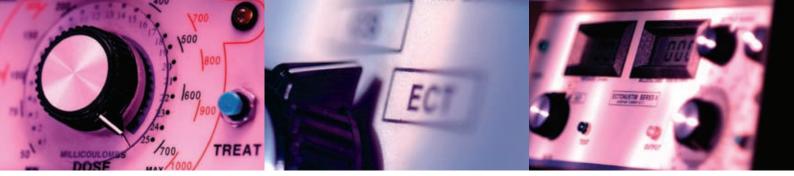

#### Dosage Range 50-1000 Millicoulombs

Experience has shown that some groups of patients respond better to high dose level ECT. The ECTONUSTIM Series 6 is now able to deliver constant current doses of up to 1000 millicoulombs.

#### Static and Dynamic Impedance

Automatic IMPEDANCE display for a more effective and safer delivery of ECT allowing the user to judge contact prior, during and post ECT delivery.