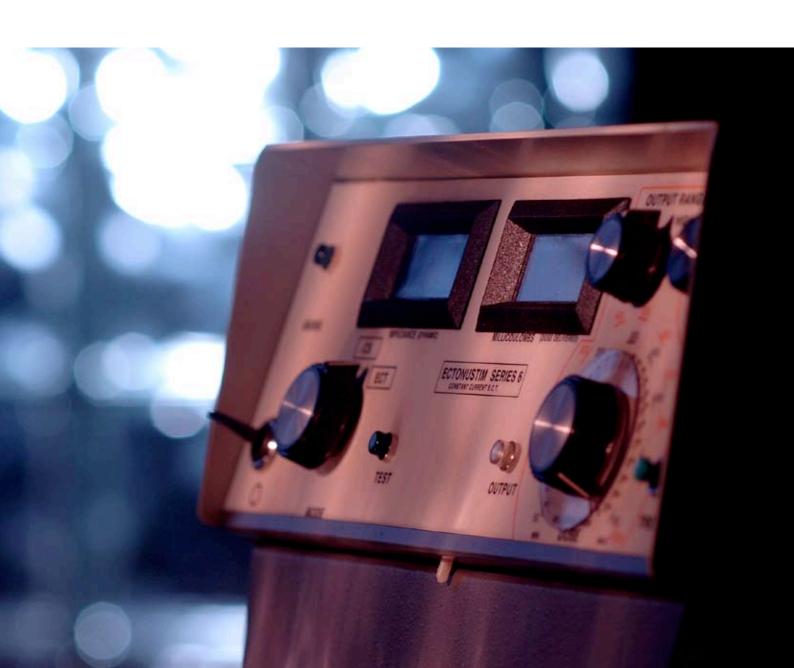

# ectonustim series 6

EFFECTIVE CONSTANT CURRENT ECT

The ECTONUSTIM series 6 has been developed using over fifty years of experience and knowledge to produce our most effective ECT apparatus available to date.

### ectonustim series 6

- DOSAGE RANGE 50-1000 MILLICOULOMBS
- SPLIT PULSE TECHNOLOGY
- DELIVERED DOSAGE DISPLAYED
- STATIC AND DYNAMIC IMPEDANCE
- SINGLE DIAL DOSAGE CONTROL
- AUTO CRESCENDO
- CEREBRAL STIMULATION (C.S)
- CONSTANT CURRENT
- EEG MONITOR LINK