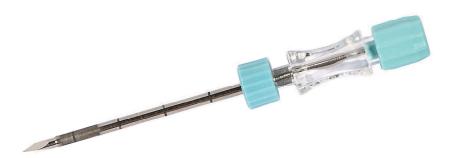

## INTRO/INTRO PLUS SOFT TISSUE BIOPSY

Standard coaxial introducer needle used for single access in multiple biopsies

- Echogenic treatment for ultrasound guided procedures
- Centimeter marking and optional sliding stopper
- Sterilized by ETO, shelf life 5 years
- INTRO (code VVT) with blunt cannula and trocar tip
- INTRO PLUS (code VVTC) with sharp cutting cannula and trocar tip

Depth marker with code colour

| INTRO/INTRO PLUS Qty/Box 20pcs |          |          |
|--------------------------------|----------|----------|
| CODE                           |          | SIZE     |
| • VVT1105                      | VVTC1105 | 11Gx5cm  |
| VVT1305                        | VVTC1305 | 13Gx5cm  |
| VVT1310                        | VVTC1310 | 13Gx10cm |
| VVT1315                        | VVTC1315 | 13Gx15cm |
| <ul> <li>VVT1505</li> </ul>    | VVTC1505 | 15Gx5cm  |
| VVT1510                        | VVTC1510 | 15Gx10cm |
| <ul> <li>VVT1515</li> </ul>    | VVTC1515 | 15Gx15cm |
| • VVT1705                      | VVTC1705 | 17Gx5cm  |
| VVT1710                        | VVTC1710 | 17Gx10cm |
| • VVT1715                      | VVTC1715 | 17Gx15cm |