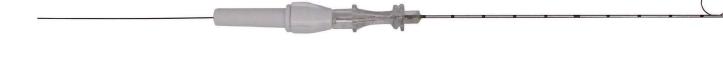

## Preoperative repositionable breast localization device

- Preoperative marking of local lesions
- Retractable hook with unique fexibility
- Indicator shows direction of hook
- Echogenic needle tip for ultrasound use
- Hook release at the needle tip for accurate targeting
- Centimeter depth markings assist in needle placement
- Wire fixation clamp to avoid migration
- 9mm loop hook