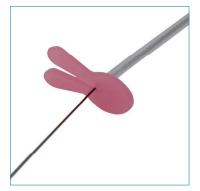

## Preoperative repositionable breast localization device

- Preoperative marking of local lesions
- Retractable hook with unique fexibility
- Indicator shows direction of hook
- Echogenic needle tip for ultrasound use
- Hook release at the needle tip for accurate targeting
- Centimeter depth markings assist in needle placement
- Wire fixation clamp to avoid migration
- 9mm loop hook

On request Vigeo is available to provide needles with different diameter and length

Wire fixation clamp