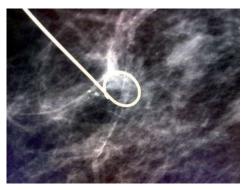

## Preoperative repositionable breast localization device

- Preoperative marking of local lesions
- Retractable hook with unique fexibility
- Indicator shows direction of hook
- Echogenic needle tip for ultrasound use
- Hook release at the needle tip for accurate targeting
- Centimeter depth markings assist in needle placement
- Wire fixation clamp to avoid migration
- 9mm loop hook

Mammography

| RELOCK Qty/Box 10pcs |          |
|----------------------|----------|
| CODE                 | SIZE     |
| • VVR1905            | 19Gx5cm  |
| VVR1907              | 19Gx7cm  |
| VVR1910              | 19Gx10cm |
| VVR2007              | 20Gx7cm  |
| VVR2010              | 20Gx10cm |
| VVR2015              | 20Gx15cm |