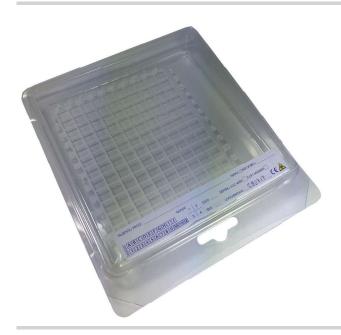

## SCREEN VISION WOMEN'S HEALTH

Tissue transfer and x-ray system

In compliance with MDR (Regulation EU 2017/745)

- Safely image and transport of surgical breast specimens without loosing orientation
- Extremely radiolucent and radiopaque grid with pinpointing side indicators
- Precise anatomical assignment of sample margins
- Special stands allowing horizontal and vertical examination
- Once pinned the tumour tissue remains stable and can be easily transported
- On request SCREEN VISION SUPPORT for vertical radiographs

VVX3P orientation pins version

| SCREEN VISION Qty/Box 5pcs |             |
|----------------------------|-------------|
| CODE                       | THICKNESS   |
| VVX2                       | 20mm        |
| VVX3                       | 30mm        |
| VVX3P                      | 30mm + Pins |