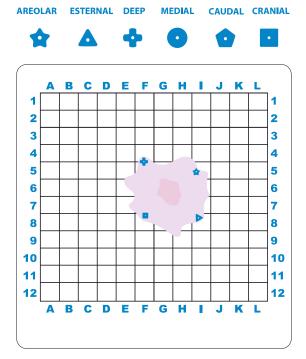

## SCREEN VISION WOMEN'S HEALTH

Tissue transfer and x-ray system

In compliance with MDR (Regulation EU 2017/745)

- Safely image and transport of surgical breast specimens without loosing orientation
- Extremely radiolucent and radiopaque grid with pinpointing side indicators
- Precise anatomical assignment of sample margins
- Special stands allowing horizontal and vertical examination
- Once pinned the tumour tissue remains stable and can be easily transported
- On request SCREEN VISION SUPPORT for vertical radiographs