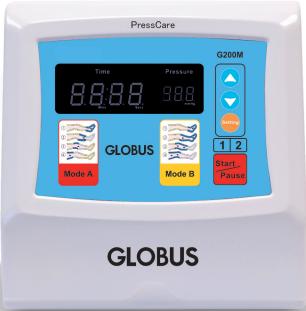

# PRESSCARE G200M

## PRESSOTHERAPY | 2 OUTPUTS - 2 INFLATION PROGRAMS

MEDICAL DEVICE SUITABLE FOR HEALTH, WELLNESS, BEAUTY AND RELAXATION NEEDS. INDICATED FOR LYMPHEDEMA, PROBLEMS OF VENOUS CIRCULATION, LEGS HEAVINESS, OEDEMAS, SWALLEN LIMBS, LYMPHATIC DRAINAGE, WATER RETENTION, CELLULITE, EMATOMS MASSAGES, VENOUS STASIS. IT CAN BE ALSO USED SIMULTANEOUSLY WITH THREE DIFFERENT ACCESSORIES. IT IS RECOMMENDED TO CONSULT THE DOCTOR BEFORE USING THE DEVICE.

#### **TECHNICAL FEATURES**

| Outputs          |  |
|------------------|--|
| 2                |  |
| Programs         |  |
| 2                |  |
| Pressure         |  |
| O-180 mmHg ±10%  |  |
| Timer            |  |
| up to 99 minutes |  |
| Mains supply     |  |
| AC 230 V, 50 Hz  |  |
| Size             |  |
| 185x180x230 mm   |  |
| Weight           |  |
| 3000 Kg          |  |