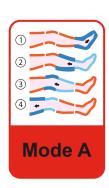

**MODE A:** according to the sequence of the program there will be an inflation and deflation of the boot one sector at a time, from the distal (foot or hand) toward the proximal part.

**MODE B:** according to the sequence of the program there will be an inflation of two chambers at a time, simulating the function of the overlap boots.