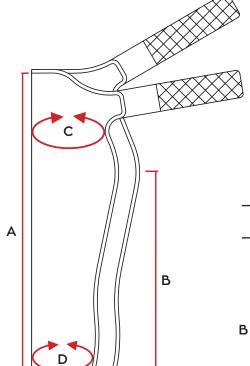

(A) 84 cm - (B) 63 cm

SLEEVE (C) SHOULDER CIRCUMFERENCE 43 cm with EXTENSION 53 cm

(D) WRIST CIRCUMFERENCE 31 cm with EXTENSION 36 cm

(A) 133 cm - (B) 38 cm

SPLITTER CABLE to use three accessories at the same time