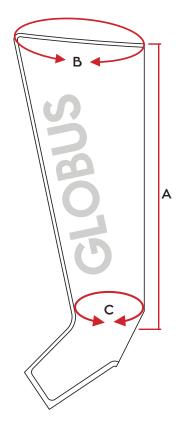

### **SIZE ACCESSORIES (4 SECTIONS)**

| BOOTS SIZE " <b>S"</b> | (A) LENGTH GROIN - HEEL 72 cm<br>(B) THIGH CIRCUMFERENCE 60 cm with EXTENSION 70 cm<br>(C) ANKLE CIRCUMFERENCE 37 cm with EXTENSION 42 cm |  |  |
|------------------------|-------------------------------------------------------------------------------------------------------------------------------------------|--|--|
|                        |                                                                                                                                           |  |  |
| BOOTS SIZE "M"         | (A) LENGTH GROIN - HEEL 82 cm<br>(B) THIGH CIRCUMFERENCE cm 67 con ESTENSIONE 77 cm<br>(C) ANKLE CIRCUMFERENCE cm 37 con ESTENSIONE 42 cm |  |  |
|                        |                                                                                                                                           |  |  |
| BOOTS SIZE " <b>L"</b> | (A) LENGTH GROIN - HEEL 92 cm<br>(B) THIGH CIRCUMFERENCE cm 74 with EXTENSION 84 cm<br>(C) ANKLE CIRCUMFERENCE cm 40 with EXTENSION 45 cm |  |  |