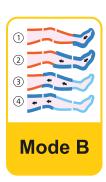

**MODE A:** according to the sequence of the program there will be an inflation and deflation of the boot one sector at a time, from the distal (foot or hand) toward the proximal part.

**MODE B:** according to the sequence of the program there will be an inflation of two chambers at a time, simulating the function of the overlap boots.