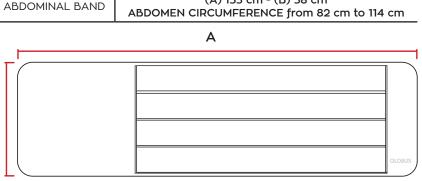

(A) 84 cm - (B) 63 cm

SLEEVE (C) SHOULDER CIRCUMFERENCE 43 cm with EXTENSION 53 cm

(D) WRIST CIRCUMFERENCE 31 cm with EXTENSION 36 cm

(A) 133 cm - (B) 38 cm

SPLITTER CABLE to use three accessories at the same time