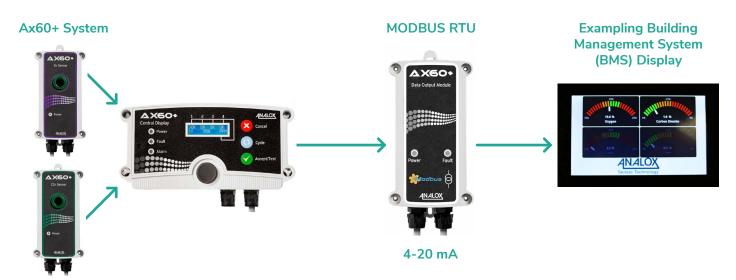

# DATA OUTPUT MODULE

for the Ax60+

**The Ax60+ Data Output Module** provides real-time monitoring, in depth trend analysis, and informs autonomy within your building management system.

Designed specifically for integration with Ax60+ systems, the Data Output Module (DOM) acts as a gateway between the Ax60+ and remote systems or devices. This DOM enables the communication of real-time monitoring to platforms such as a Building Management System (BMS) providing crucial insight and opportunities for in depth analysis.

### **Key Benefits**

The Ax60+ Data Output Module communicates using a virtually universal protocol; **MODBUS RTU.** Ensuring successful communication with BMS' is almost guaranteed. This Digital communications protocol, allows users to network up to **64 Ax60+ Sensors for maximum remote monitors.** 

The DOM accurately converts Ax60+ sensor readings into the **industry standard analog 4-20mA signal**, used for interfacing with most systems, enhancing compatibility. This analog 4-20mA signal also provides the ability to **remotely monitor faults & alarm status**.

BMS' are integral to the control of the building's environment; these systems can automatically take action, based on sensor inputs. Reducing risk by eliminating the possibility of human error. In the case of a gas leak, the BMS could ventilate the area, isolate the gas supply, close doors and alert the appropriate authorities without delay or interference by an operator, only possible through the connection of your Ax60+ to the BMS via the Data Output Module.