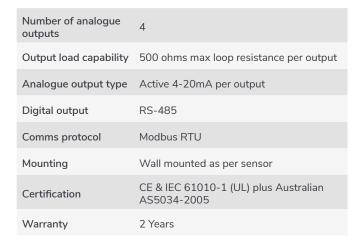

### **Key Benefits**

The Ax60+ Data Output Module communicates using a virtually universal protocol; **MODBUS RTU.** Ensuring successful communication with BMS' is almost guaranteed. This Digital communications protocol, allows users to network up to **64 Ax60+ Sensors for maximum remote monitors.** 

The DOM accurately converts Ax60+ sensor readings into the **industry standard analog 4-20mA signal**, used for interfacing with most systems, enhancing compatibility. This analog 4-20mA signal also provides the ability to **remotely monitor faults & alarm status**.

#### **Features**

- Allows for real-time, remote monitoring & in depth trend analysis.
- Create broad sensing networks supporting up to 64 sensors.
- RS485 MODBUS RTU digital communications protocol.
- Up to 4 independant analog 4-20mA signal
- Remote alarm status & fault diagnostics.
- Simple installation