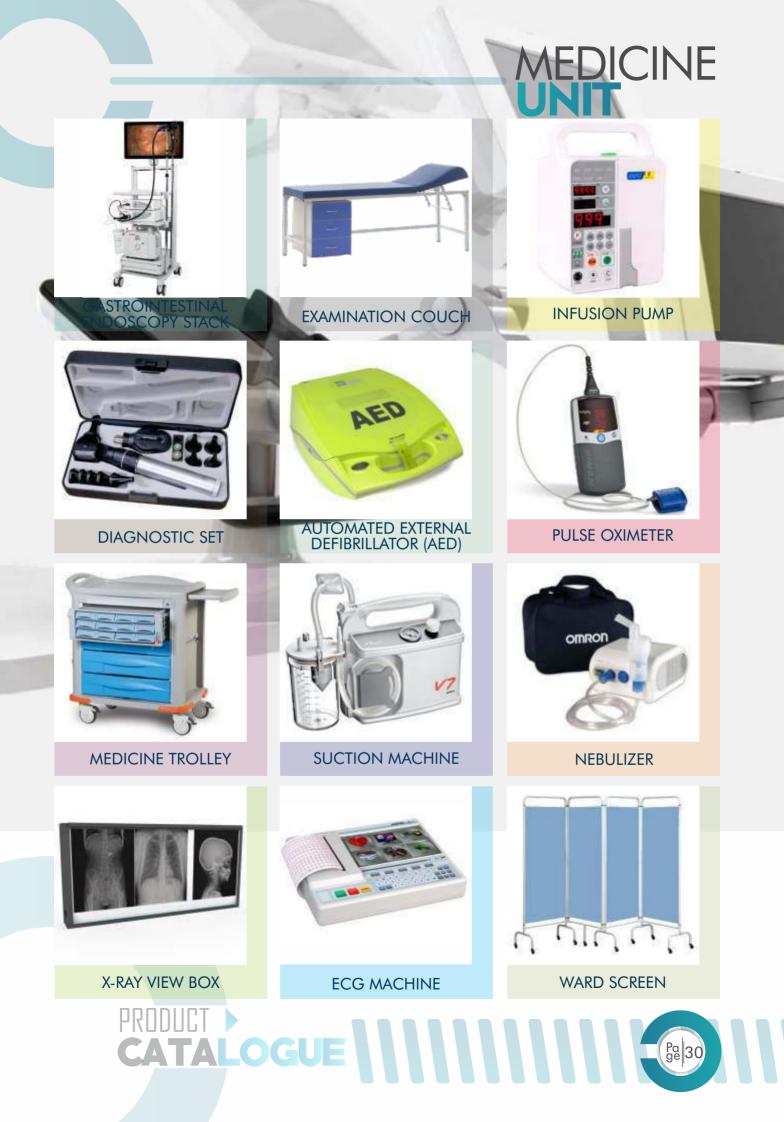

RYOSURGICAL CONSOLE<br>SYSTEM  | CRYOSURGERY SYSTEM<br>(MINI) |  |
|                                 |                                 | FULL BODY PUVA               |  |
| WOOD LAMP                       | PUVA MACHINE                    | MACHINE                      |  |
| MVELLE 23<br>MVELLE 23          |                                 |                              |  |
| LIQUID NITROGEN<br>STORAGE TANK | DERMATOSCOPE                    | PUNCH BIOPSY SET             |  |
|                                 |                                 |                              |  |
| DIATHERMY MACHINE               | FRACTIONAL CO2 LASER<br>MACHINE | DIODE LASER                  |  |
| PRODUCT CATALO                  |                                 |                              |  |







#### OTOLARYNGOLOGY 10 VIDEO T WORKSTATION DIGITAL OTOSCOPE **BRONCHOSCOPE** VIDEO **BRAINSTEM EVOKED** PURETONE AUDIOMETER NASOPHARYNGOSCOPE **RESPONSE AUDIOMETER OPERATING TYMPANOMETER** SURGICAL HEAD LIGHT MICROSCOPE 15. 3 ESOPHAGOSCOPE SET EAR WASH SYSTEM **OTOSCOPE** CATALOGUE



# OPHTHALMOLOGY



### OPHTHALMOLOGY



### OPHTHALMOLOGY



TO LENS POLISHER



SYNOPTOPHORE



ULTRASONIC PACHYMETER



VISUAL FIELD SCREENER



MANUAL PHOROPTER



CORNEAL TOPOGRAPHY



OPTICAL COHERENCE TOMOGRAPHY



NON-MYDRIATIC FUNDUS CAMERA



NEAR VISUAL ACUITY CHART



DRILLING & NOTCH CUTTING MACHINE



OPTHALMIC OPERATING SET



PORTABLE ULTRASOUND BIOMICROSCOPE

# OPHTHALMOLOGY





SCHIOTZ TONOMETER



AUTO REFRACTOMETER MACHINE







MADDOX ROD

JDUC'I 🕨

MADDOX WING



#### OPHTHALMOLOGY