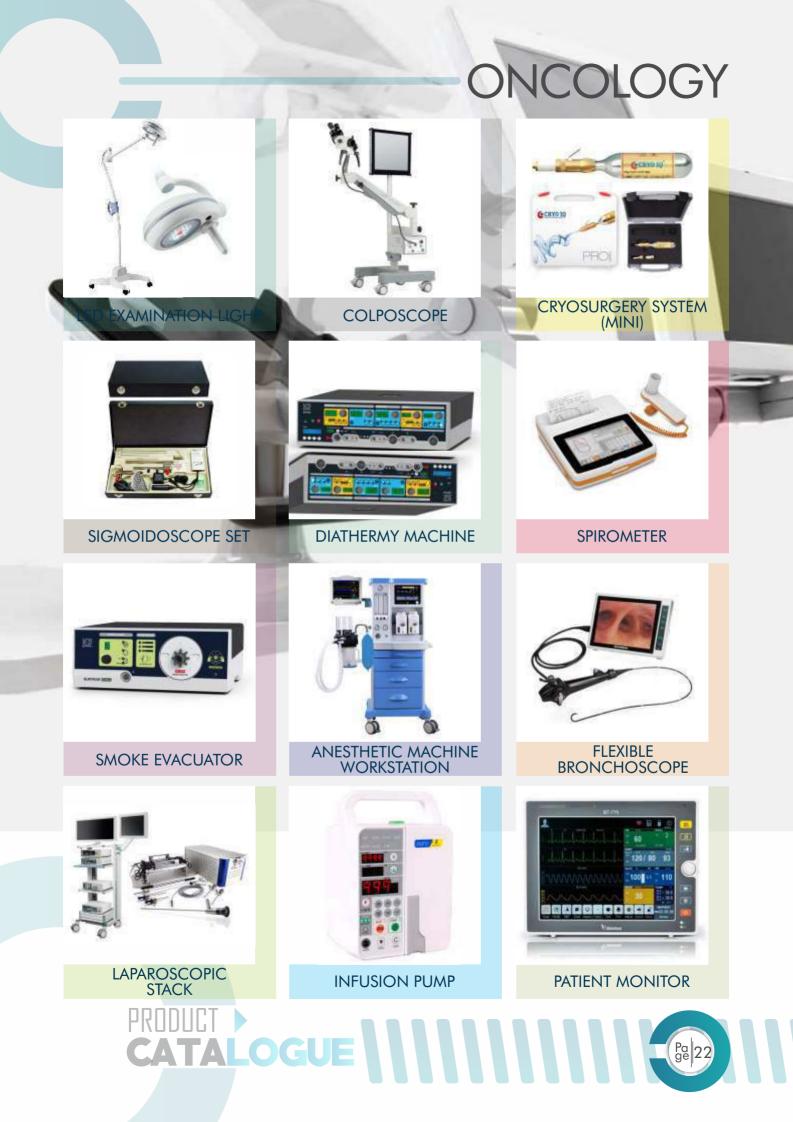

|
| MVEL   | n<br>MVEurn            | CCRIC ID                |                                | T |
| LIQUIE | NITROGEN<br>AGE TANK   | CYR SOLUTION CARTRIDGES | CRYO SOLUTION GLASS TIP        |   |
|        |                        |                         |                                |   |
|        | RGERY SYSTEM<br>(MINI) | CRYO GUN<br>(MEDGYN)    | CRYOALFA SUPER                 |   |
| A      | A A                    |                         |                                |   |
|        | <b>Å Å</b>             |                         |                                |   |
| CRY    | O PROBE<br>PLICATOR    | WALMAY CRYO<br>SPRAY    | CRYO NON-FLEXIBLE<br>GYNAE TIP |   |
| PR     |                        |                         |                                |   |







|                                     | ANESTHESIOLOGY         |                    |  |  |
|-------------------------------------|------------------------|--------------------|--|--|
|                                     | OXYGEN<br>CONCENTRATOR | VENTILATOR         |  |  |
|                                     |                        |                    |  |  |
| FLEXIBLE INTUBATION<br>LARYNGOSCOPE | LARYNGOSCOPE           | VIDEO LARYNGOSCOPE |  |  |
|                                     |                        |                    |  |  |
| SYRINGE PUMP                        | LARYNGEAL MASK AIRWAY  | INFUSION PUMP      |  |  |
|                                     |                        |                    |  |  |
| PATIENT MONITOR                     | AMBU BAG