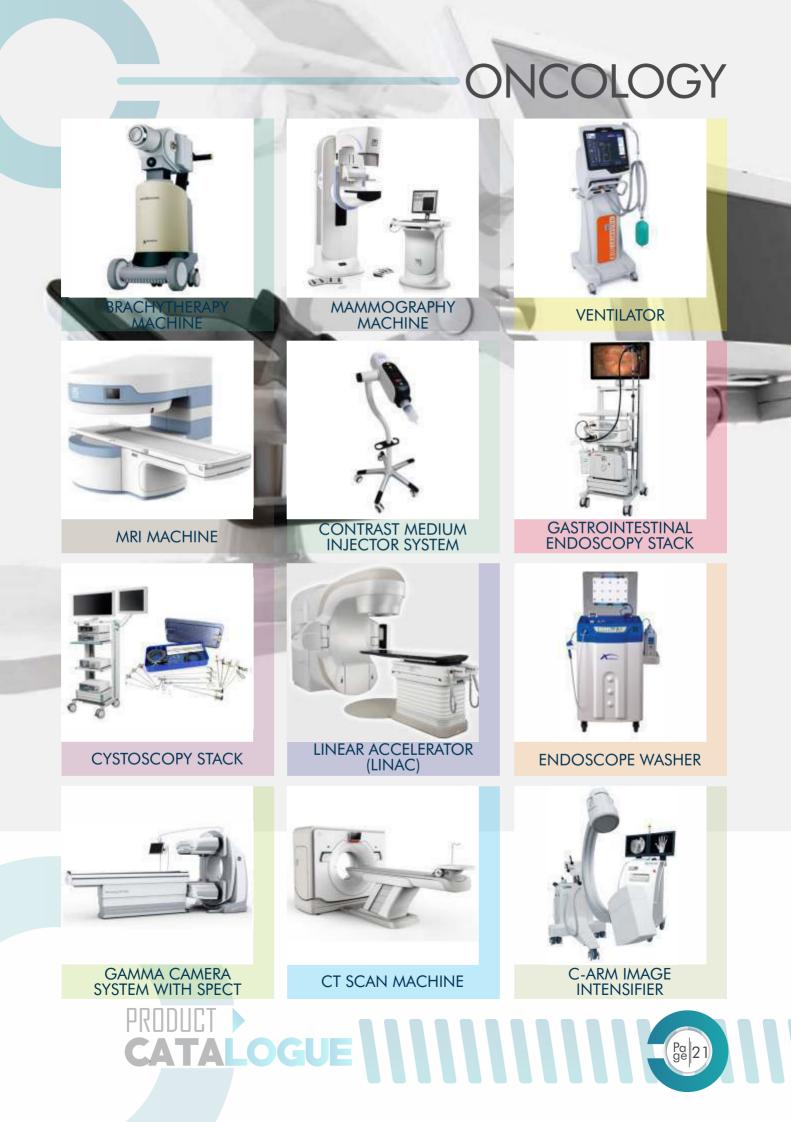

|   |
| MVEL   | n<br>MVEurn            | CCRIC ID                |                                | T |
| LIQUIE | NITROGEN<br>AGE TANK   | CYR SOLUTION CARTRIDGES | CRYO SOLUTION GLASS TIP        |   |
|        |                        |                         |                                |   |
|        | RGERY SYSTEM<br>(MINI) | CRYO GUN<br>(MEDGYN)    | CRYOALFA SUPER                 |   |
| A      | A A                    |                         |                                |   |
|        | <b>Å Å</b>             |                         |                                |   |
| CRY    | O PROBE<br>PLICATOR    | WALMAY CRYO<br>SPRAY    | CRYO NON-FLEXIBLE<br>GYNAE TIP |   |
| PR     |                        |                         |                                |   |







|                                     | ANESTHESIOLOGY         |                    |  |  |
|-------------------------------------|------------------------|--------------------|--|--|
|                                     | OXYGEN<br>CONCENTRATOR | VENTILATOR         |  |  |
|                                     |                        |                    |  |  |
| FLEXIBLE INTUBATION<br>LARYNGOSCOPE | LARYNGOSCOPE           | VIDEO LARYNGOSCOPE |  |  |
|                                     |                        |                    |  |  |
| SYRINGE PUMP                        | LARYNGEAL MASK AIRWAY  | INFUSION PUMP      |  |  |
|                                     |                        |                    |  |  |
| PATIENT MONITOR                     | AMBU BAG