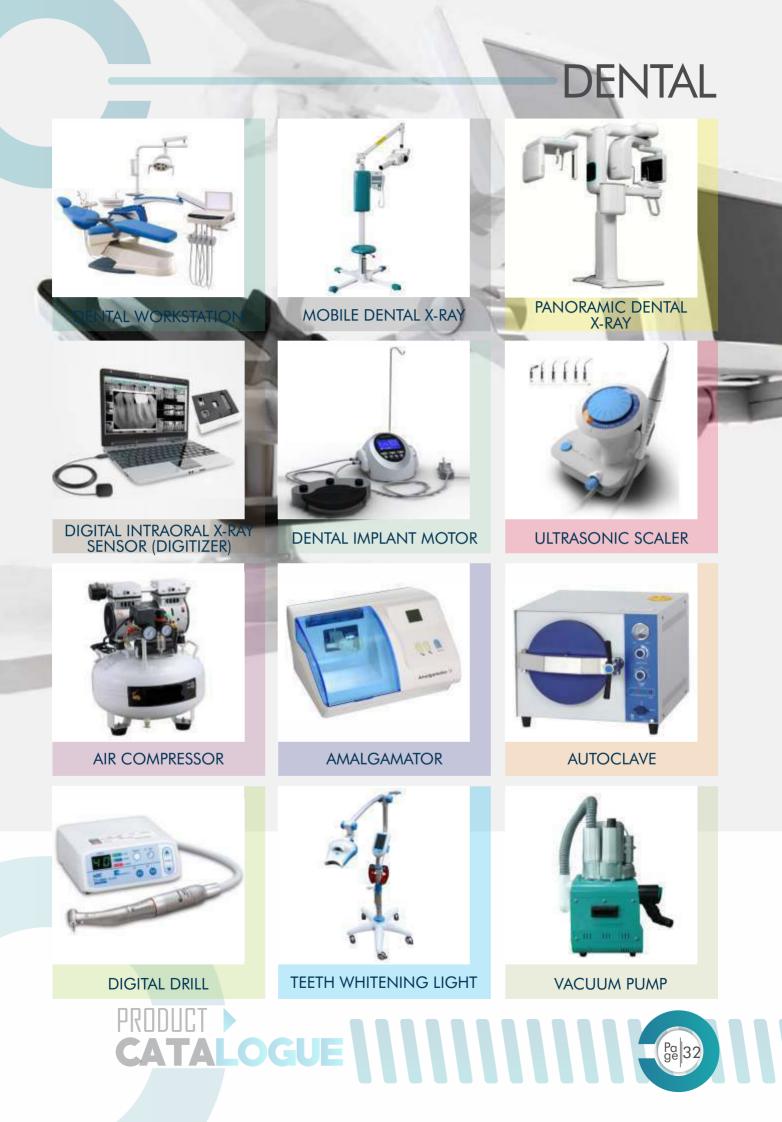

<br>MVELLE 23          |                                 |                              |  |
| LIQUID NITROGEN<br>STORAGE TANK | DERMATOSCOPE                    | PUNCH BIOPSY SET             |  |
|                                 |                                 |                              |  |
| DIATHERMY MACHINE               | FRACTIONAL CO2 LASER<br>MACHINE | DIODE LASER                  |  |
| PRODUCT CATALO                  |                                 |                              |  |







#### OTOLARYNGOLOGY 10 VIDEO T WORKSTATION DIGITAL OTOSCOPE **BRONCHOSCOPE** VIDEO **BRAINSTEM EVOKED** PURETONE AUDIOMETER NASOPHARYNGOSCOPE **RESPONSE AUDIOMETER OPERATING TYMPANOMETER** SURGICAL HEAD LIGHT MICROSCOPE 15. 3 ESOPHAGOSCOPE SET EAR WASH SYSTEM **OTOSCOPE** CATALOGUE



# OPHTHALMOLOGY



### OPHTHALMOLOGY



### OPHTHALMOLOGY



TO LENS POLISHER



SYNOPTOPHORE



ULTRASONIC PACHYMETER



VISUAL FIELD SCREENER



MANUAL PHOROPTER



CORNEAL TOPOGRAPHY



OPTICAL COHERENCE TOMOGRAPHY



NON-MYDRIATIC FUNDUS CAMERA



NEAR VISUAL ACUITY CHART



DRILLING & NOTCH CUTTING MACHINE



OPTHALMIC OPERATING SET



PORTABLE ULTRASOUND BIOMICROSCOPE

# OPHTHALMOLOGY





SCHIOTZ TONOMETER



AUTO REFRACTOMETER MACHINE







MADDOX ROD

JDUC'I 🕨

MADDOX WING



#### OPHTHALMOLOGY









WATER BATH





THERMOMIXER



SHAKER



ULTRACENTRIFUGE

**REFRIGERATOR CENTRIFUGE** 



PCR MACHINE



**VOTEX MIXER** 



**BIOSAFETY CABINET** 



**INCUBATOR** 

UĽI





ATALOGUE



**CRYOSTAT FREEZER** 

Pa 39

## HISTOPATHOLOGY



## MICROBIOLOGY









# MEDICAL EDUCA