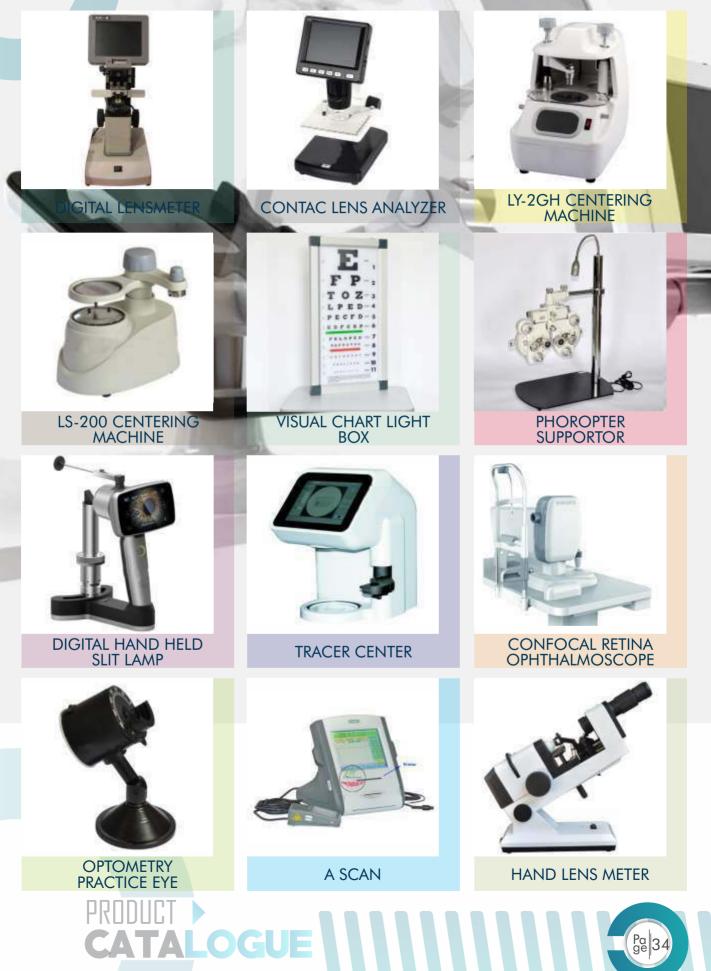

# OPHTHALMOLOGY

### OPHTHALMOLOGY

### OPHTHALMOLOGY

TO LENS POLISHER

SYNOPTOPHORE

ULTRASONIC PACHYMETER

VISUAL FIELD SCREENER

MANUAL PHOROPTER

CORNEAL TOPOGRAPHY

OPTICAL COHERENCE TOMOGRAPHY