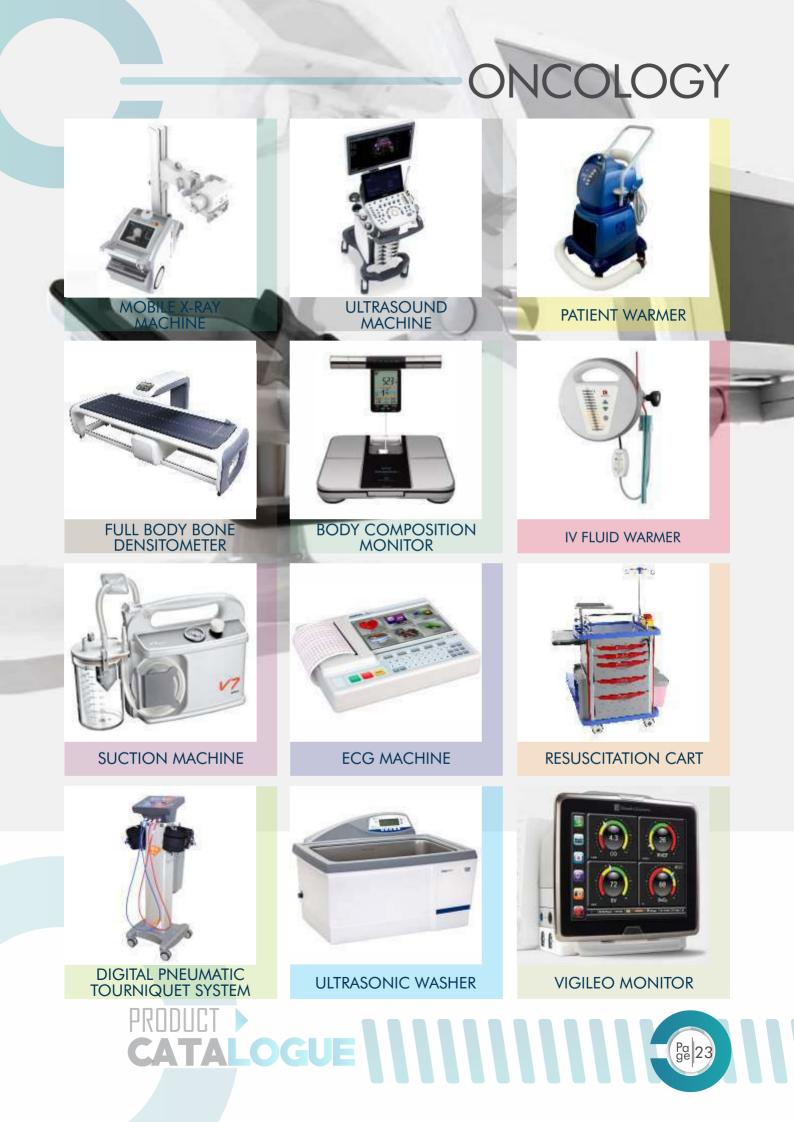

|
| MVEL   | n<br>MVEurn            | CCRIC ID                |                                | T |
| LIQUIE | NITROGEN<br>AGE TANK   | CYR SOLUTION CARTRIDGES | CRYO SOLUTION GLASS TIP        |   |
|        |                        |                         |                                |   |
|        | RGERY SYSTEM<br>(MINI) | CRYO GUN<br>(MEDGYN)    | CRYOALFA SUPER                 |   |
| A      | A A                    |                         |                                |   |
|        | <b>Å Å</b>             |                         |                                |   |
| CRY    | O PROBE<br>PLICATOR    | WALMAY CRYO<br>SPRAY    | CRYO NON-FLEXIBLE<br>GYNAE TIP |   |
| PR     |                        |                         |                                |   |







|                                     | ANESTHESIOLOGY         |                    |  |  |
|-------------------------------------|------------------------|--------------------|--|--|
|                                     | OXYGEN<br>CONCENTRATOR | VENTILATOR         |  |  |
|                                     |                        |                    |  |  |
| FLEXIBLE INTUBATION<br>LARYNGOSCOPE | LARYNGOSCOPE           | VIDEO LARYNGOSCOPE |  |  |
|                                     |                        |                    |  |  |
| SYRINGE PUMP                        | LARYNGEAL MASK AIRWAY  | INFUSION PUMP      |  |  |
|                                     |                        |                    |  |  |
| PATIENT MONITOR                     | AMBU BAG