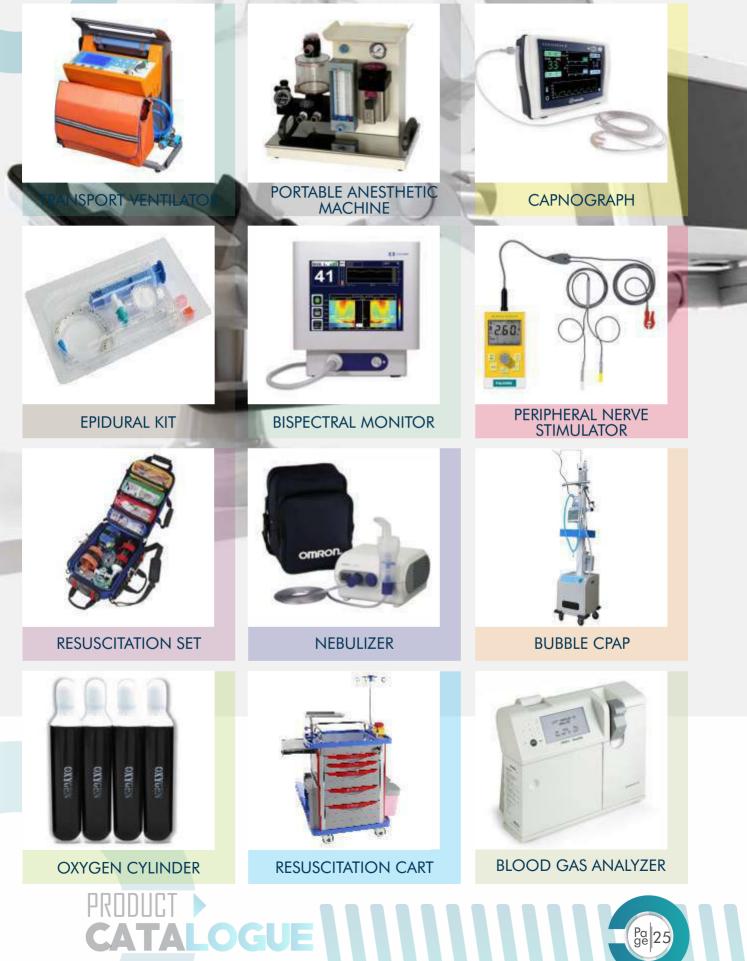

----------------|--------------------|--|--|
|                                     | OXYGEN<br>CONCENTRATOR | VENTILATOR         |  |  |
|                                     |                        |                    |  |  |
| FLEXIBLE INTUBATION<br>LARYNGOSCOPE | LARYNGOSCOPE           | VIDEO LARYNGOSCOPE |  |  |
|                                     |                        |                    |  |  |
| SYRINGE PUMP                        | LARYNGEAL MASK AIRWAY  | INFUSION PUMP      |  |  |
|                                     |                        |                    |  |  |
| PATIENT MONITOR                     | AMBU BAG               | ELASTOMERIC PUMP   |  |  |
| PRODUCT                             | GUE                    |                    |  |  |

# ANESTHESIOLOGY





|                                 | DERMATOLOGY                     |                              |  |
|---------------------------------|---------------------------------|------------------------------|--|
| EXAMINATION LIGHT               | CRYOSURGICAL CONSOLE<br>SYSTEM  | CRYOSURGERY SYSTEM<br>(MINI) |  |
|                                 |                                 | FULL BODY PUVA               |  |
| WOOD LAMP                       | PUVA MACHINE                    | MACHINE                      |  |
| MVELLE 23<br>MVELLE 23          |                                 |                              |  |
| LIQUID NITROGEN<br>STORAGE TANK | DERMATOSCOPE                    | PUNCH BIOPSY SET             |  |
|                                 |