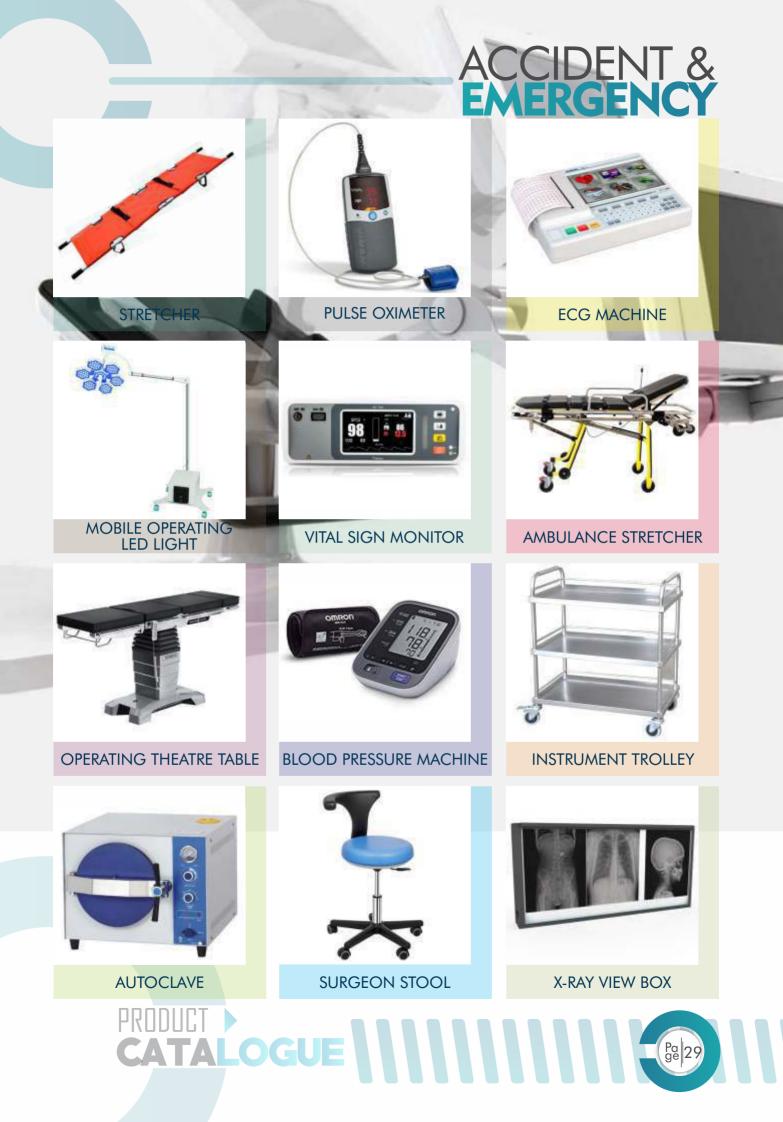

CRYOSURGICAL CONSOLE<br>SYSTEM  | CRYOSURGERY SYSTEM<br>(MINI) |  |
|                                 |                                 | FULL BODY PUVA               |  |
| WOOD LAMP                       | PUVA MACHINE                    | MACHINE                      |  |
| MVELLE 23<br>MVELLE 23          |                                 |                              |  |
| LIQUID NITROGEN<br>STORAGE TANK | DERMATOSCOPE                    | PUNCH BIOPSY SET             |  |
|                                 |                                 |                              |  |
| DIATHERMY MACHINE               | FRACTIONAL CO2 LASER<br>MACHINE | DIODE LASER                  |  |
| PRODUCT CATALO                  |                                 |                              |  |







#### OTOLARYNGOLOGY 10 VIDEO T WORKSTATION DIGITAL OTOSCOPE **BRONCHOSCOPE** VIDEO **BRAINSTEM EVOKED** PURETONE AUDIOMETER NASOPHARYNGOSCOPE **RESPONSE AUDIOMETER OPERATING TYMPANOMETER** SURGICAL HEAD LIGHT MICROSCOPE 15. 3 ESOPHAGOSCOPE SET EAR WASH SYSTEM **OTOSCOPE** CATALOGUE



# OPHTHALMOLOGY



### OPHTHALMOLOGY



### OPHTHALMOLOGY



TO LENS POLISHER



SYNOPTOPHORE



ULTRASONIC PACHYMETER



VISUAL FIELD SCREENER



MANUAL PHOROPTER



CORNEAL TOPOGRAPHY



OPTICAL COHERENCE TOMOGRAPHY



NON-MYDRIATIC FUNDUS CAMERA



NEAR VISUAL ACUITY CHART



DRILLING & NOTCH CUTTING MACHINE



OPTHALMIC OPERATING SET



PORTABLE ULTRASOUND BIOMICROSCOPE

# OPHTHALMOLOGY





SCHIOTZ TONOMETER



AUTO REFRACTOMETER MACHINE







MADDOX ROD

JDUC'I 🕨

MADDOX WING



#### OPHTHALMOLOGY