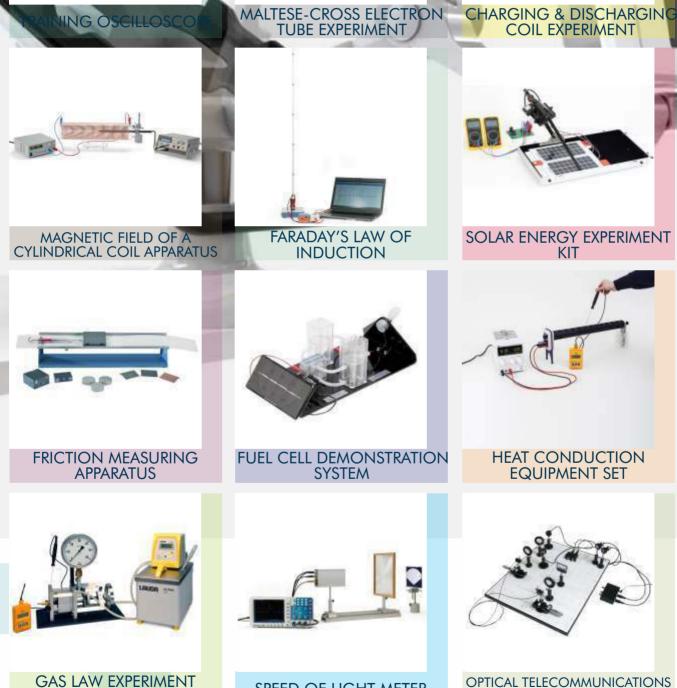

# EDUCATIONAL EXPERIMENT

**APPARATUS** 

ATALOGU

SPEED OF LIGHT METER

OPTICAL TELECOMMUNICATIONS EQUIPMENT SET

> Pa ge 50

|          |           |                                                    |                                         | No.              | 1 |  |
|----------|-----------|----------------------------------------------------|-----------------------------------------|------------------|---|--|
|          |           |                                                    |                                         |                  | 0 |  |
| ERS      | ECLERIS C | OPTIKA                                             | bistos<br>Betos Co Liti                 |                  |   |  |
| PARTNERS | SonoScape |                                                    | Sugentech                               | stratec.         |   |  |
|          | 900246,   | Flat 1 Idah Str<br>P.O.Box 4244<br>oke Street, Sur | eet, Area 10 C<br>, FCT Abuja,<br>ulere | Garki<br>Nigeria |   |  |