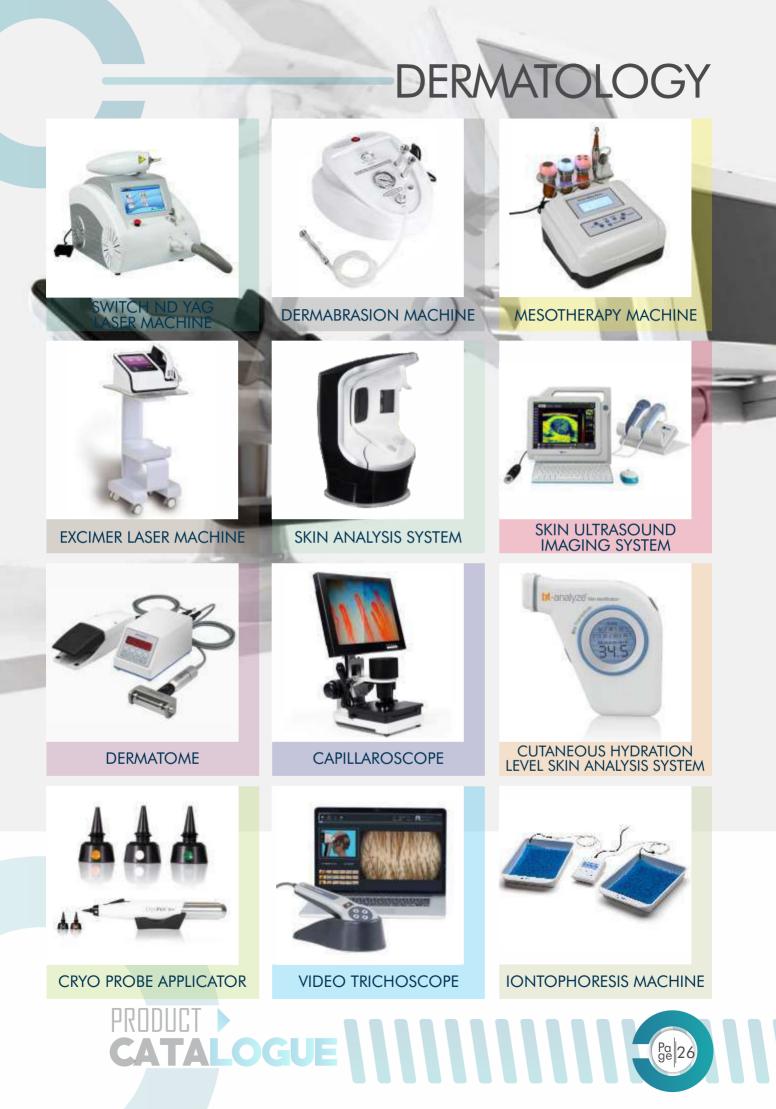

--------------|--------------------|--|--|
|                                     | OXYGEN<br>CONCENTRATOR | VENTILATOR         |  |  |
|                                     |                        |                    |  |  |
| FLEXIBLE INTUBATION<br>LARYNGOSCOPE | LARYNGOSCOPE           | VIDEO LARYNGOSCOPE |  |  |
|                                     |                        |                    |  |  |
| SYRINGE PUMP                        | LARYNGEAL MASK AIRWAY  | INFUSION PUMP      |  |  |
|                                     |                        |                    |  |  |
| PATIENT MONITOR                     | AMBU BAG               | ELASTOMERIC PUMP   |  |  |
| PRODUCT                             | GUE                    |                    |  |  |

# ANESTHESIOLOGY





|                                 | DERMATOLOGY                     |                              |  |
|---------------------------------|---------------------------------|------------------------------|--|
| EXAMINATION LIGHT               | CRYOSURGICAL CONSOLE<br>SYSTEM  | CRYOSURGERY SYSTEM<br>(MINI) |  |
|                                 |                                 | FULL BODY PUVA               |  |
| WOOD LAMP                       | PUVA MACHINE                    | MACHINE                      |  |
| MVELLE 23<br>MVELLE 23          |                                 |                              |  |
| LIQUID NITROGEN<br>STORAGE TANK | DERMATOSCOPE                    | PUNCH BIOPSY SET             |  |
|                                 |                                 |