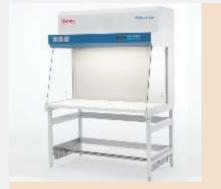

#### OPHTHALMOLOGY

WATER BATH

THERMOMIXER

SHAKER

ULTRACENTRIFUGE

**REFRIGERATOR CENTRIFUGE** 

PCR MACHINE

**VOTEX MIXER** 