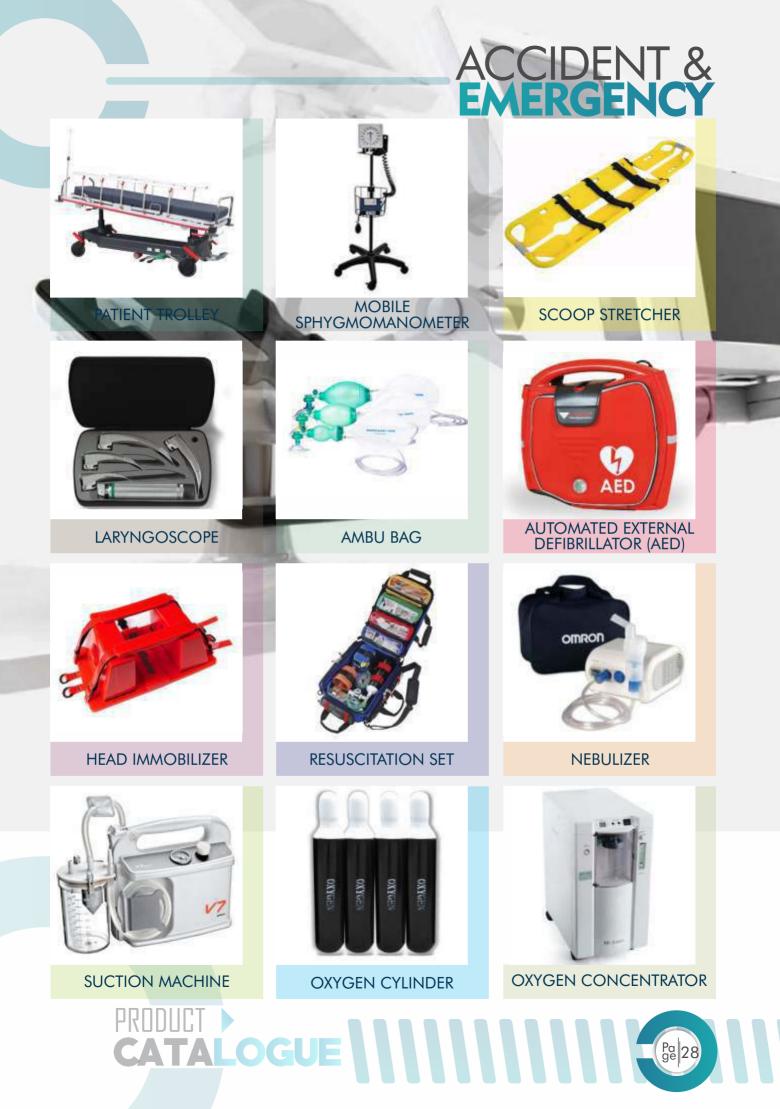

| CRYOSURGICAL CONSOLE<br>SYSTEM  | CRYOSURGERY SYSTEM<br>(MINI) |  |
|                                 |                                 | FULL BODY PUVA               |  |
| WOOD LAMP                       | PUVA MACHINE                    | MACHINE                      |  |
| MVELLE 23<br>MVELLE 23          |                                 |                              |  |
| LIQUID NITROGEN<br>STORAGE TANK | DERMATOSCOPE                    | PUNCH BIOPSY SET             |  |
|                                 |                                 |                              |  |
| DIATHERMY MACHINE               | FRACTIONAL CO2 LASER<br>MACHINE | DIODE LASER                  |  |
| PRODUCT CATALO                  |                                 |                              |  |







#### OTOLARYNGOLOGY 10 VIDEO T WORKSTATION DIGITAL OTOSCOPE **BRONCHOSCOPE** VIDEO **BRAINSTEM EVOKED** PURETONE AUDIOMETER NASOPHARYNGOSCOPE **RESPONSE AUDIOMETER OPERATING TYMPANOMETER** SURGICAL HEAD LIGHT MICROSCOPE 15. 3 ESOPHAGOSCOPE SET EAR WASH SYSTEM **OTOSCOPE** CATALOGUE



# OPHTHALMOLOGY



### OPHTHALMOLOGY



### OPHTHALMOLOGY



TO LENS POLISHER



SYNOPTOPHORE



ULTRASONIC PACHYMETER



VISUAL FIELD SCREENER



MANUAL PHOROPTER



CORNEAL TOPOGRAPHY



OPTICAL COHERENCE TOMOGRAPHY



NON-MYDRIATIC FUNDUS CAMERA



NEAR VISUAL ACUITY CHART



DRILLING & NOTCH CUTTING MACHINE



OPTHALMIC OPERATING SET



PORTABLE ULTRASOUND BIOMICROSCOPE

# OPHTHALMOLOGY





SCHIOTZ TONOMETER



AUTO REFRACTOMETER MACHINE







MADDOX ROD

JDUC'I 🕨

MADDOX WING



#### OPHTHALMOLOG